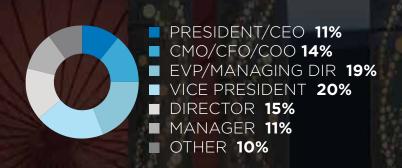

### **2016 BY THE NUMBERS**

4 DAYS 106 EVENTS 11,013 ATTENDEES 228 SPEAKERS

## **DELEGATE PROFILE**





## **PARTICIPATING COUNTRIES**

JAPAN • CHINA • SOUTH KOREA • SINGAPORE • UNITED STATES • UNITED KINGDOM PHILLIPPINES • TAIWAN • VIETNAM • INDIA • INDONESIA • THAILAND • AUSTRALIA BRAZIL • CANADA • GERMANY • NETHERLANDS

# **SOCIAL & CONTENT**

52,900,695
#AWASIA IMPRESSIONS

12,500,000 SOCIAL IMPRESSIONS

10,579

TOTAL TWEETS USING #AWASIA OR MENTIONING @ADVERTISINGWEEK OR @ADVWEEKASIA





#### **ABOUT**

Advertising Week Asia is a week of inspiring thought leadership, entertainment and special events that celebrate the industry and its talent. During The Week, the brightest minds in the business from the marketing, advertising, technology and entertainment industries come together in Tokyo to join in key conversations designed to drive business forward and influence the global industr