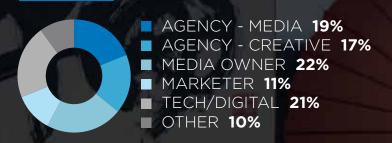

### **2016 BY THE NUMBERS**

4 DAYS 106 EVENTS 11,013 ATTENDEES 228 SPEAKERS

## **DELEGATE PROFILE**





## **PARTICIPATING COUNTRIES**

JAPAN • CHINA • SOUTH KOREA • SINGAPORE • UNITED STATES • UNITED KINGDOM PHILLIPPINES • TAIWAN • VIETNAM • INDIA • INDONESIA • THAILAND • AUSTRALIA BRAZIL • CANADA • GERMANY • NETHERLANDS

# **SOCIAL & CONTENT**

52,900,695
#AWASIA IMPRESSIONS

12,500,000 SOCIAL IMPRESSIONS

10,579

TOTAL TWEETS USING #AWASIA OR MENTIONING @ADVERTISINGWEEK OR @ADVWEEKASIA





#### **ABOUT**

Advertising Week Asia is a week of inspiring thought leadership, entertainment and special events that celebrate the industry and its talent. During The Week, the brightest minds in the business from the marketing, advertising, technology and entertainment industries come together in Tokyo to join in key conversations designed to drive business forward and influence the global indus